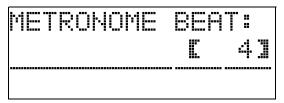

#### **Changing the Beats Per Measure**

You can specify from two to six beats per measure for the metronome. After you do, a chime will sound at the beginning of each measure. Specifying 0 for this setting will sound a straight beat, without a chime. This setting lets you practice with a steady beat.

 Hold down the ③ (METRONOME) button until the number of beats per measure screen shown below appears on the display.

- Use the 
   <sup>(√, ∧)</sup> buttons to select the beats per measure value you want.
- **3.** Press the **3** (METRONOME) button to exit the number of beats per measure screen.